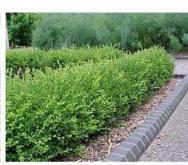

SPREAD: 15'-25'

**CERCIS CANADENSIS** EASTERN REDBUD

HEIGHT: 20'-30' SPREAD: 25'-35'

PRUNUS LAUROCERASUS 'OTTO LUYKEN' CHERRY LAUREL

HEIGHT: 3'-4' SPREAD: 6'

EUONYMUS KIAUTSCHOVICUS 'MANHATTAN' HEIGHT: 4'-6' EUONYMUS SPREAD: 3'-5'