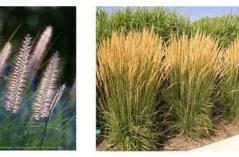

BUXUS SINICA VAR. INSULARIS 'WINTERGREEN' HEIGHT: 3'-4' KOREAN BOXWOOD

ROSA 'RADRAZZ' KNOCKOUT ROSE

HEIGHT: 3'-4' SPREAD: 3'-4'

**FOUNTAIN GRASS** 

PENNISETUM ALOPECUROIDES 'HAMELN' HEIGHT: 1.5'-2.5' SPREAD: 1.5'-2.5'

CALAMAGROSTIS X ACUTIFLORA 'KARL FOERSTER' HEIGHT: 3'-4' FEATHER REED GRASS

SPREAD: 1.5'-2.5'