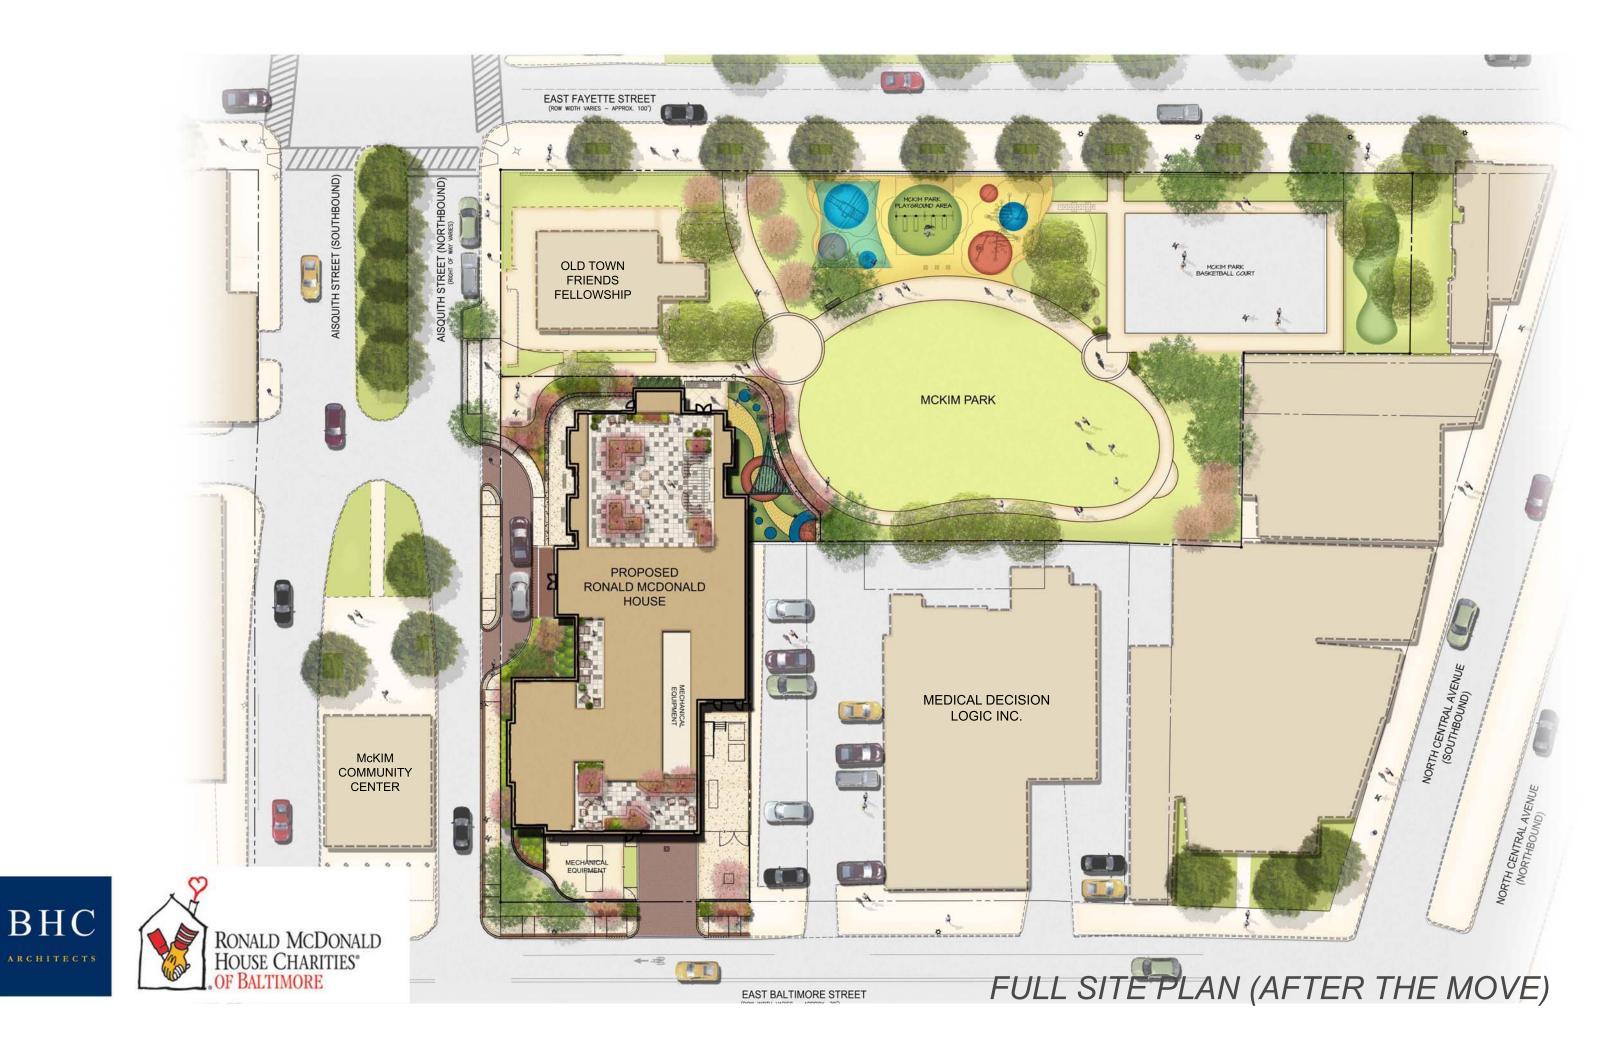

HARDIE PANEL COLOR #1 - 03

HARDIE PANEL COLOR #2 - 04

E.F.I.S. CORNICE - 05 G.F.R.C. CORNICE - 06

CAST STONE SILL - 07

METAL COMPOSITE COLOR #1 - 08

ALUMINUM WINDOW & DOOR COLOR - 09

METAL COPING - 10

WOOD TRELLIS - 11

METAL ROOF - 12 METAL FENCE - 13

GLASS RAILING W/ CURTAIN WALL FRAMING - 14









BALTIMORE STREET ELEVATION





























HEIGHT: 50'-70' SPREAD: 10'-15'



AMELANCHIER X GRANDIFLORA 'AUTUMN BRILLIANCE' **AUTUMN BRILLIANCE SERVICEBERRY** 



SPREAD: 15'-25'



**CERCIS CANADENSIS** EASTERN REDBUD



HEIGHT: 20'-30' SPREAD: 25'-35'



















PRUNUS LAUROCERASUS 'OTTO LUYKEN' CHERRY LAUREL

HEIGHT: 3'-4' SPREAD: 6'

EUONYMUS KIAUTSCHOVICUS 'MANHATTAN' HEIGHT: 4'-6' EUONYMUS SPREAD: 3'-5'

BUXUS SINICA VAR. INSULARIS 'WINTERGREEN' HEIG