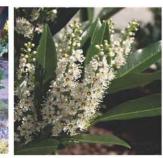

SPREAD: 15'-25'

**CERCIS CANADENSIS** EASTERN REDBUD

HEIGHT: 20'-30' SPREAD: 25'-35'

PRUNUS LAUROCERASUS 'OTTO LUYKEN' CHERRY LAUREL

HEIGHT: 3'-4' SPREAD: 6'

EUONYMUS KIAUTSCHOVICUS 'MANHATTAN' HEIGHT: 4'-6' EUONYMUS SPREAD: 3'-5'