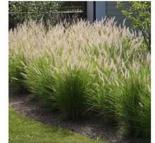

BUXUS SINICA VAR. INSULARIS 'WINTERGREEN' HEIGHT: 3'-4' KOREAN BOXWOOD

ROSA 'RADRAZZ' KNOCKOUT ROSE

HEIGHT: 3'-4' SPREAD: 3'-4'

**FOUNTAIN GRASS** 

PENNISETUM ALOPECUROIDES 'HAMELN' HEIGHT: 1.5'-2.5' SPREAD: 1.5'-2.5'