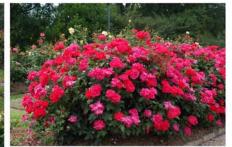

BUXUS SINICA VAR. INSULARIS 'WINTERGREEN' HEIGHT: 3'-4' KOREAN BOXWOOD

ROSA 'RADRAZZ' KNOCKOUT ROSE

HEIGHT: 3'-4' SPREAD: 3'-4'

**FOUNTAIN GRASS** 

PENNISETUM ALOPECUROIDES 'HAMELN' HEIGHT: 1.5'-2.5' SPREAD: 1.5'-2.5'