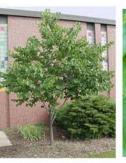

SPREAD: 15'-25'

**CERCIS CANADENSIS** EASTERN REDBUD

HEIGHT: 20'-30' SPREAD: 25'-35'

PRUNUS LAUROCERASUS 'OTTO LUYKEN' CHERRY LAUREL

HEIGHT: 3'-4' SPREAD: 6'

EUONYMUS KIAUTSCHOVICUS 'MANHATTAN' HEIGHT: 4'-6' EUONYMUS SPREAD: 3'-5'