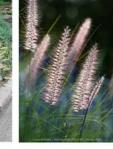

BUXUS SINICA VAR. INSULARIS 'WINTERGREEN' HEIGHT: 3'-4' KOREAN BOXWOOD

ROSA 'RADRAZZ' KNOCKOUT ROSE

HEIGHT: 3'-4' SPREAD: 3'-4'

**FOUNTAIN GRASS** 

PENNISETUM ALOPECUROIDES 'HAMELN' HEIGHT: 1.5'-2.5' SPREAD: 1.5'-2.5'