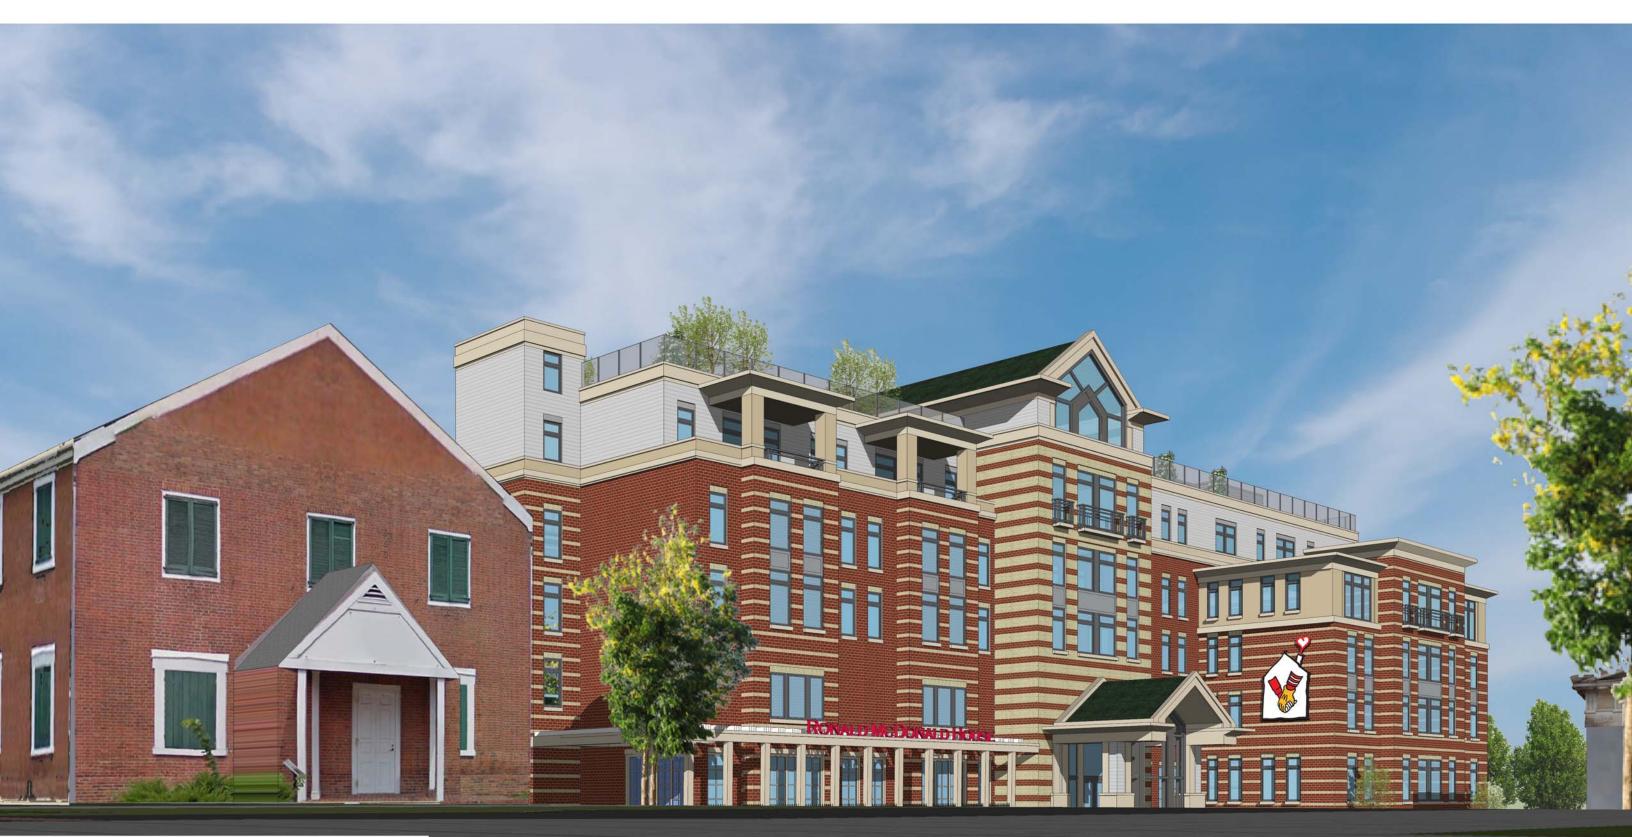

METAL ROOF - 12 METAL FENCE - 13

GLASS RAILING W/ CURTAIN WALL FRAMING - 14

BALTIMORE STREET ELEVATION

HEIGHT: 50'-70' SPREAD: 10'-15'

AMELANCHIER X GRANDIFLORA 'AUTUMN BRILLIANCE' **AUTUMN BRILLIANCE SERVICEBERRY** 