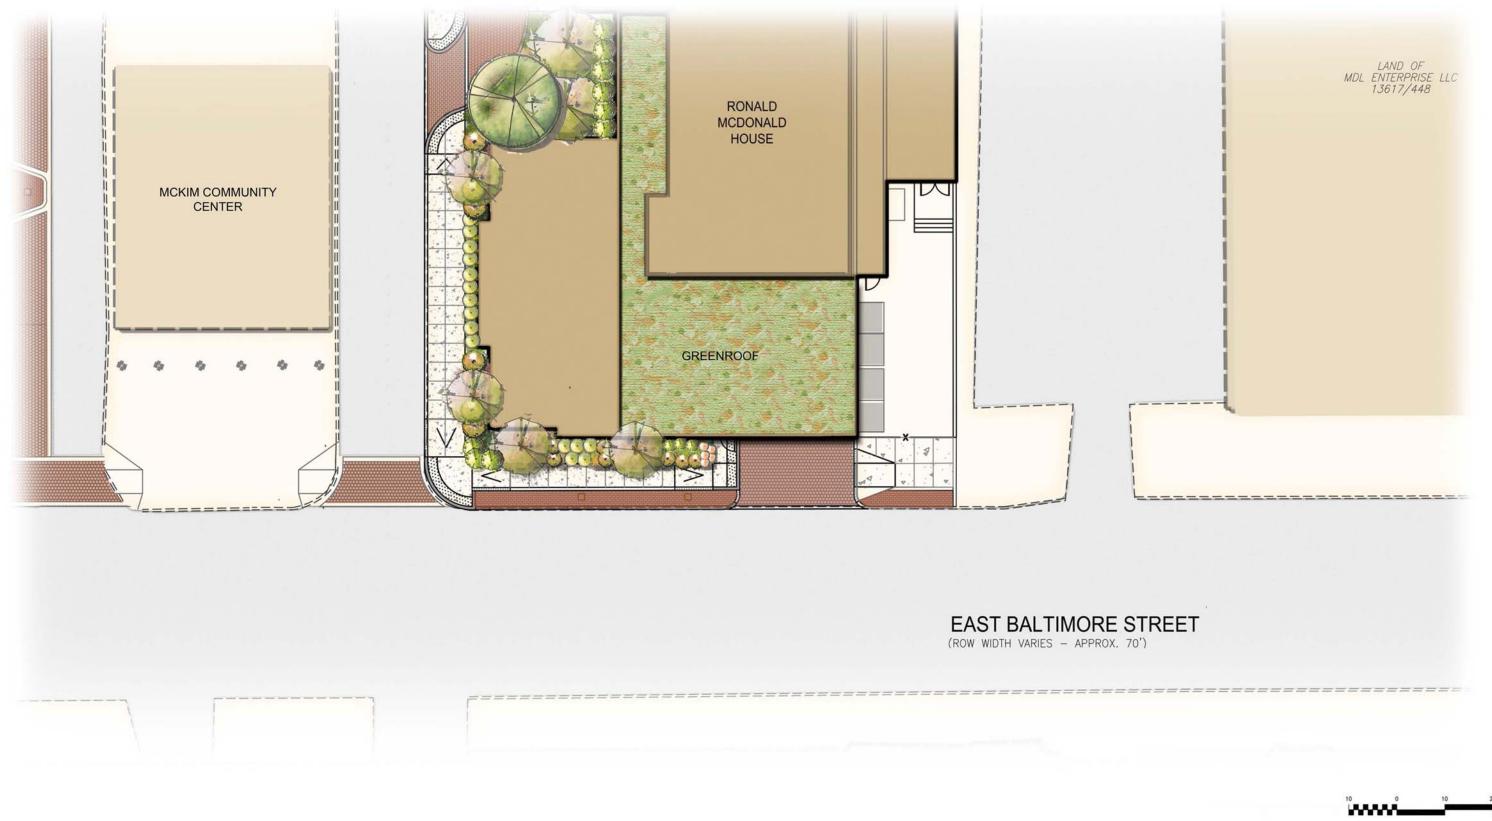

HARDIE PANEL COLOR #1 - 03

HARDIE PANEL COLOR #2 - 04

E.F.I.S. CORNICE - 05 G.F.R.C. CORNICE - 06

CAST STONE SILL - 07

METAL COMPOSITE COLOR #1 - 08

ALUMINUM WINDOW & DOOR COLOR - 09

METAL COPING - 10

WOOD TRELLIS - 11

METAL ROOF - 12 METAL FENCE - 13

GLASS RAILING W/ CURTAIN WALL FRAMING - 14









BALTIMORE STREET ELEVATION





























HEIGHT: 50'-70' SPREAD: 10'-15'



AMELANCHIER X GRANDIFLORA 'AUTUMN BRILLIANCE' **AUTUMN BRILLIANCE SERVICEBERRY** 



SPREAD: 15'-25'



**CERCIS CANADENSIS** EASTERN REDBUD



HEIGHT: 20'-30' SPREAD: 25'-35'



















PRUNUS LAUROCERASUS 'OTTO LUYKEN' CHERRY LAUREL

HEIGHT: 3'-4' SPREAD: 6'

EUONYMUS KIAUTSCHOVICUS 'MANHATTAN' HEIGHT: 4'-6' EUONYMUS SPREAD: 3'-5'

BUXUS SINICA VAR. INSULARIS 'WIN