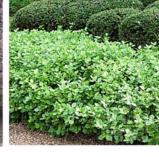

BUXUS SINICA VAR. INSULARIS 'WINTERGREEN' HEIGHT: 3'-4' KOREAN BOXWOOD

ROSA 'RADRAZZ' KNOCKOUT ROSE

HEIGHT: 3'-4' SPREAD: 3'-4'

**FOUNTAIN GRASS** 

PENNISETUM ALOPECUROIDES 'HAMELN' HEIGHT: 1.5'-2.5' SPREAD: 1.5'-2.5'