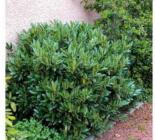

SPREAD: 15'-25'

**CERCIS CANADENSIS** EASTERN REDBUD

HEIGHT: 20'-30' SPREAD: 25'-35'

PRUNUS LAUROCERASUS 'OTTO LUYKEN' CHERRY LAUREL

HEIGHT: 3'-4' SPREAD: 6'

EUONYMUS KIAUTSCHOVICUS 'MANHATTAN' HEIGHT: 4'-6' EUONYMUS SPREAD: 3'-5'