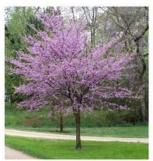

METAL ROOF - 12 METAL FENCE - 13

GLASS RAILING W/ CURTAIN WALL FRAMING - 14

BALTIMORE STREET ELEVATION

HEIGHT: 50'-70' SPREAD: 10'-15'

AMELANCHIER X GRANDIFLORA 'AUTUMN BRILLIANCE' **AUTUMN BRILLIANCE SERVICEBERRY** 

SPREAD: 15'-25'

**CERCIS CANADENSIS** EASTERN REDBUD

HEIGHT: 20'-30' SPREAD: 25'-35'

PRUNUS LAUROCERASUS 'OTTO LUYKEN' CHERRY LAUREL

HEIGHT: 3'-4' SPREAD: 6'

EUONYMUS KIAUTSCHOVICUS 'MANHATTAN' HEIGHT: 4'-6' EUONYMUS SPREAD: 3'-5'