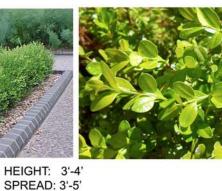

SPREAD: 15'-25'

**CERCIS CANADENSIS** EASTERN REDBUD

HEIGHT: 20'-30' SPREAD: 25'-35'

PRUNUS LAUROCERASUS 'OTTO LUYKEN' CHERRY LAUREL

HEIGHT: 3'-4' SPREAD: 6'

EUONYMUS KIAUTSCHOVICUS 'MANHATTAN' HEIGHT: 4'-6' EUONYMUS SPREAD: 3'-5'