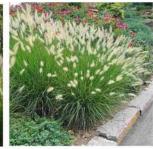

BUXUS SINICA VAR. INSULARIS 'WINTERGREEN' HEIGHT: 3'-4' KOREAN BOXWOOD

ROSA 'RADRAZZ' KNOCKOUT ROSE

HEIGHT: 3'-4' SPREAD: 3'-4'

**FOUNTAIN GRASS** 

PENNISETUM ALOPECUROIDES 'HAMELN' HEIGHT: 1.5'-2.5' SPREAD: 1.5'-2.5'