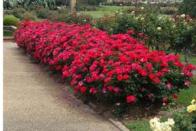

BUXUS SINICA VAR. INSULARIS 'WINTERGREEN' HEIGHT: 3'-4' KOREAN BOXWOOD

ROSA 'RADRAZZ' KNOCKOUT ROSE

HEIGHT: 3'-4' SPREAD: 3'-4'

**FOUNTAIN GRASS** 

PENNISETUM ALOPECUROIDES 'HAMELN' HEIGHT: 1.5'-2.5' SPREAD: 1.5'-2.5'