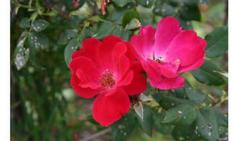

BUXUS SINICA VAR. INSULARIS 'WINTERGREEN' HEIGHT: 3'-4' KOREAN BOXWOOD

ROSA 'RADRAZZ' KNOCKOUT ROSE

HEIGHT: 3'-4' SPREAD: 3'-4'

**FOUNTAIN GRASS** 

PENNISETUM ALOPECUROIDES 'HAMELN' HEIGHT: 1.5'-2.5' SPREAD: 1.5'-2.5'