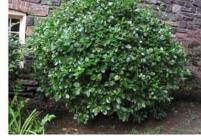

SPREAD: 15'-25'

**CERCIS CANADENSIS** EASTERN REDBUD

HEIGHT: 20'-30' SPREAD: 25'-35'

PRUNUS LAUROCERASUS 'OTTO LUYKEN' CHERRY LAUREL

HEIGHT: 3'-4' SPREAD: 6'

EUONYMUS KIAUTSCHOVICUS 'MANHATTAN' HEIGHT: 4'-6' EUONYMUS SPREAD: 3'-5'