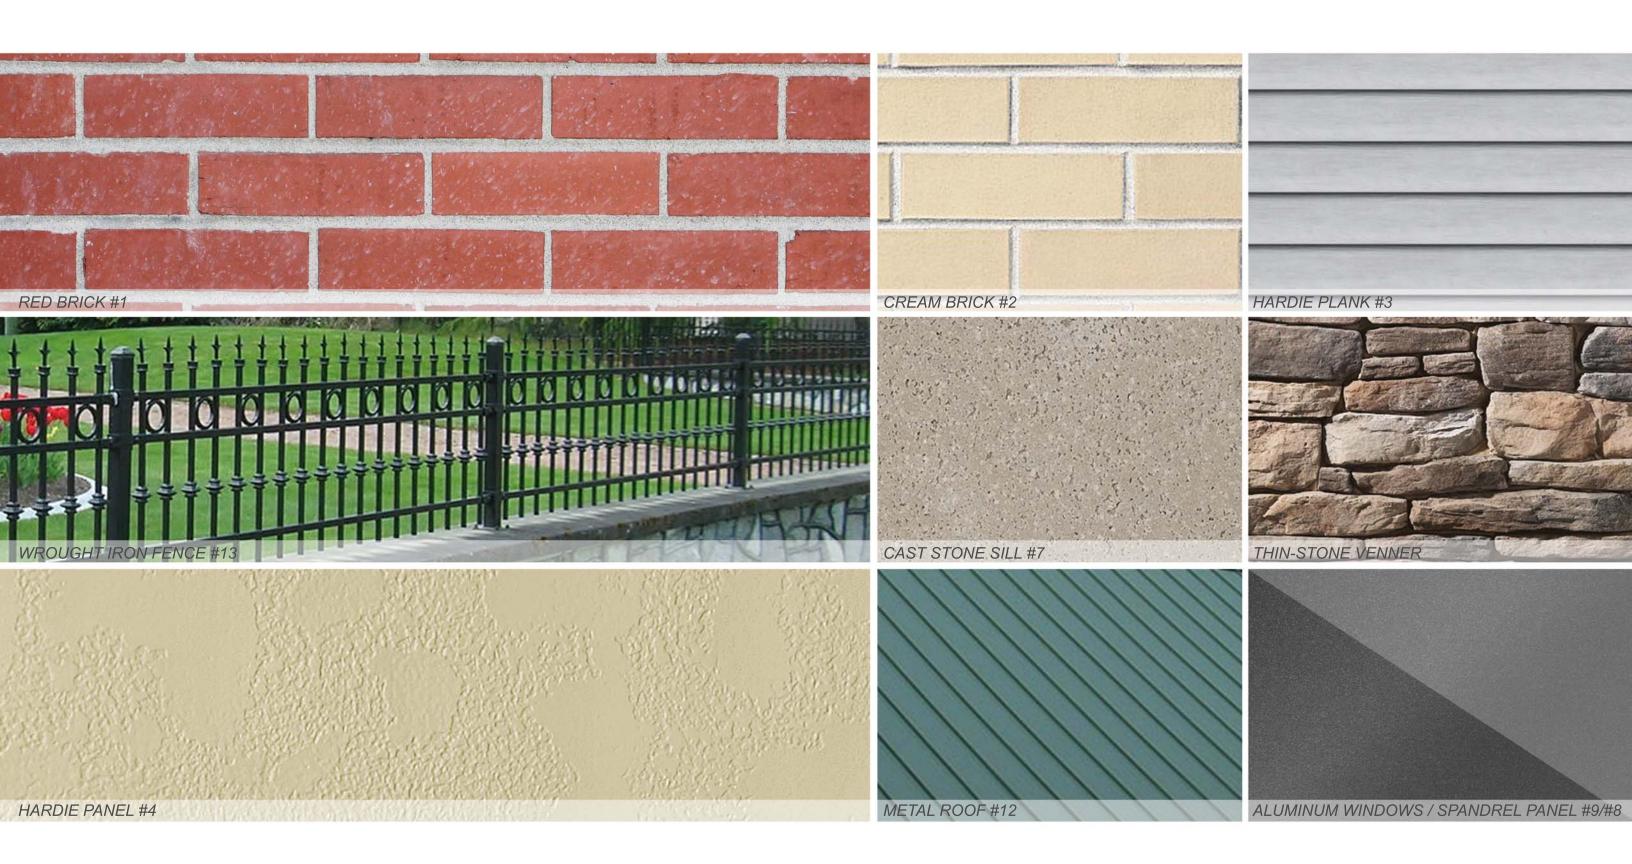

HARDIE PANEL COLOR #1 - 03

HARDIE PANEL COLOR #2 - 04

E.F.I.S. CORNICE - 05 G.F.R.C. CORNICE - 06

CAST STONE SILL - 07

METAL COMPOSITE COLOR #1 - 08

ALUMINUM WINDOW & DOOR COLOR - 09

METAL COPING - 10

WOOD TRELLIS - 11

METAL ROOF - 12 METAL FENCE - 13

GLASS RAILING W/ CURTAIN WALL FRAMING - 14

BALTIMORE STREET ELEVATION

HEIGHT: 50'-70' SPREAD: 10'-15'

AMELANCHIER X GRANDIFLORA 'AUTUMN BRILLIANCE' **AUTUMN BRILLIANCE SERVICEBERRY** 