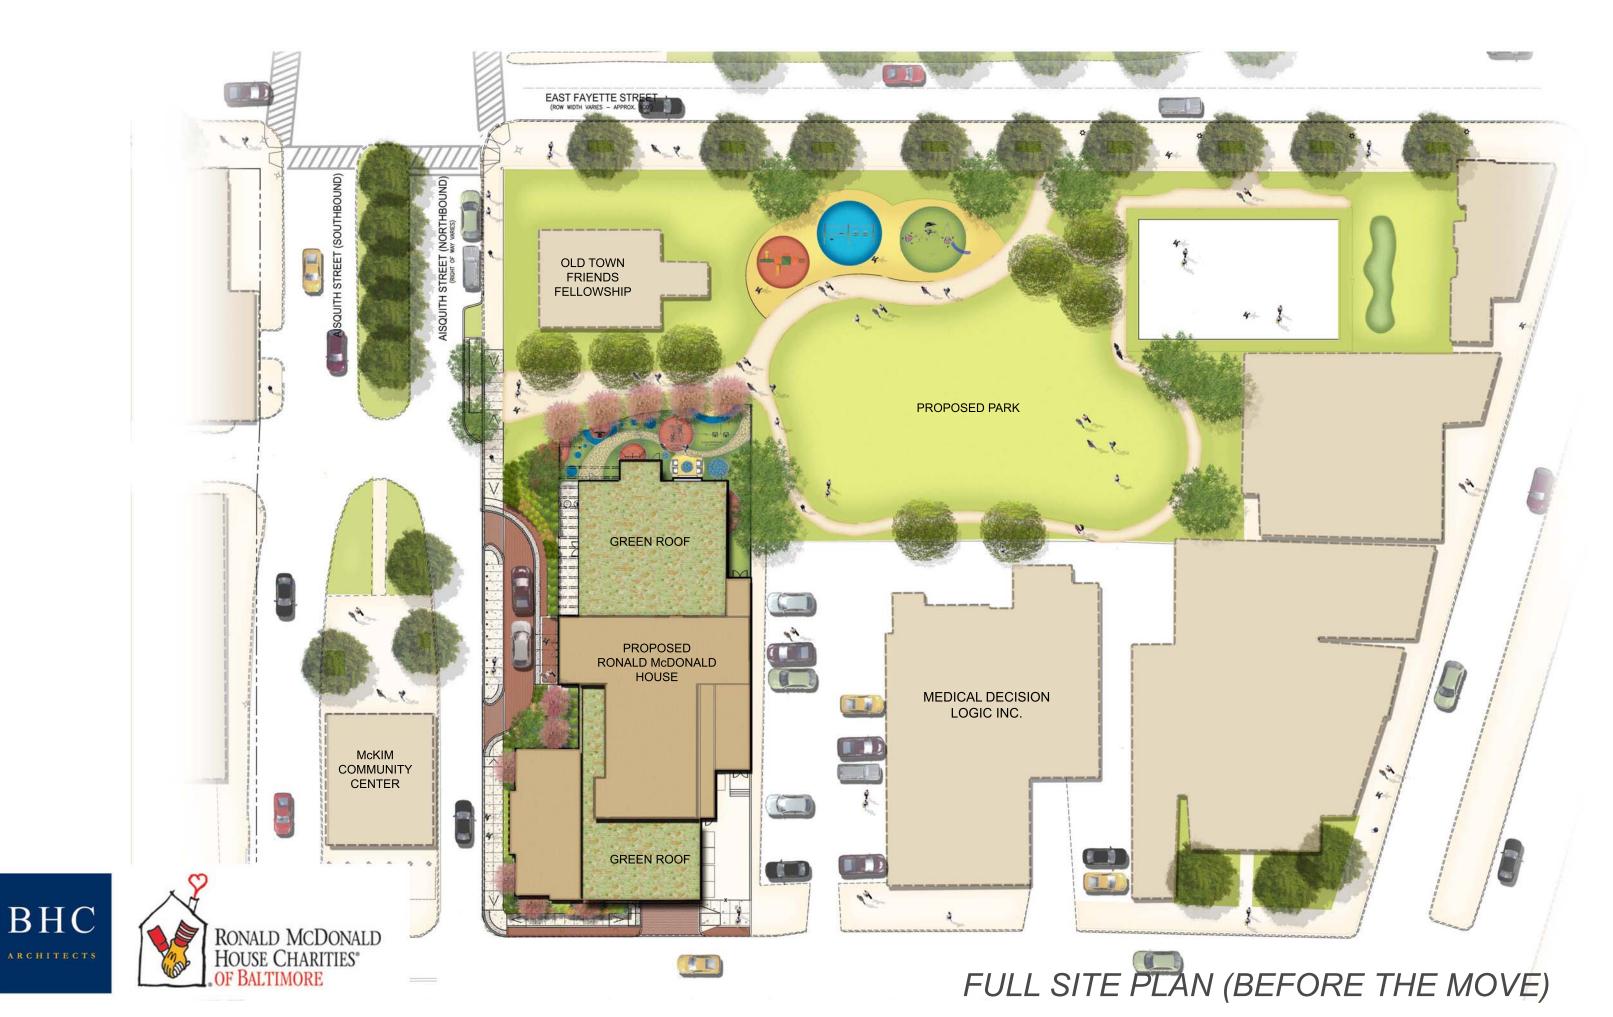

HARDIE PANEL COLOR #1 - 03

HARDIE PANEL COLOR #2 - 04

E.F.I.S. CORNICE - 05 G.F.R.C. CORNICE - 06

CAST STONE SILL - 07

METAL COMPOSITE COLOR #1 - 08

ALUMINUM WINDOW & DOOR COLOR - 09

METAL COPING - 10

WOOD TRELLIS - 11

METAL ROOF - 12 METAL FENCE - 13

GLASS RAILING W/ CURTAIN WALL FRAMING - 14









BALTIMORE STREET ELEVATION





























HEIGHT: 50'-70' SPREAD: 10'-15'



AMELANCHIER X GRANDIFLORA 'AUTUMN BRILLIANCE' **AUTUMN BRILLIANCE SERVICEBERRY** 



SPREAD: 15'-25'



**CERCIS CANADENSIS** EASTERN REDBUD



HEIGHT: 20'-30' SPREAD: 25'-35'



















PRUNUS LAUROCERASUS 'OTTO LUYKEN' CHERRY LAUREL

HEIGHT: 3'-4' SPREAD: 6'

EUONYMUS KIAUTSCHOVICUS 'MANHATTAN' HEIGHT: 4'-6' EUONYMUS SPREAD: 3'-5'

BUXUS SINICA VAR. INSULARIS 'WINTERGREEN' HE