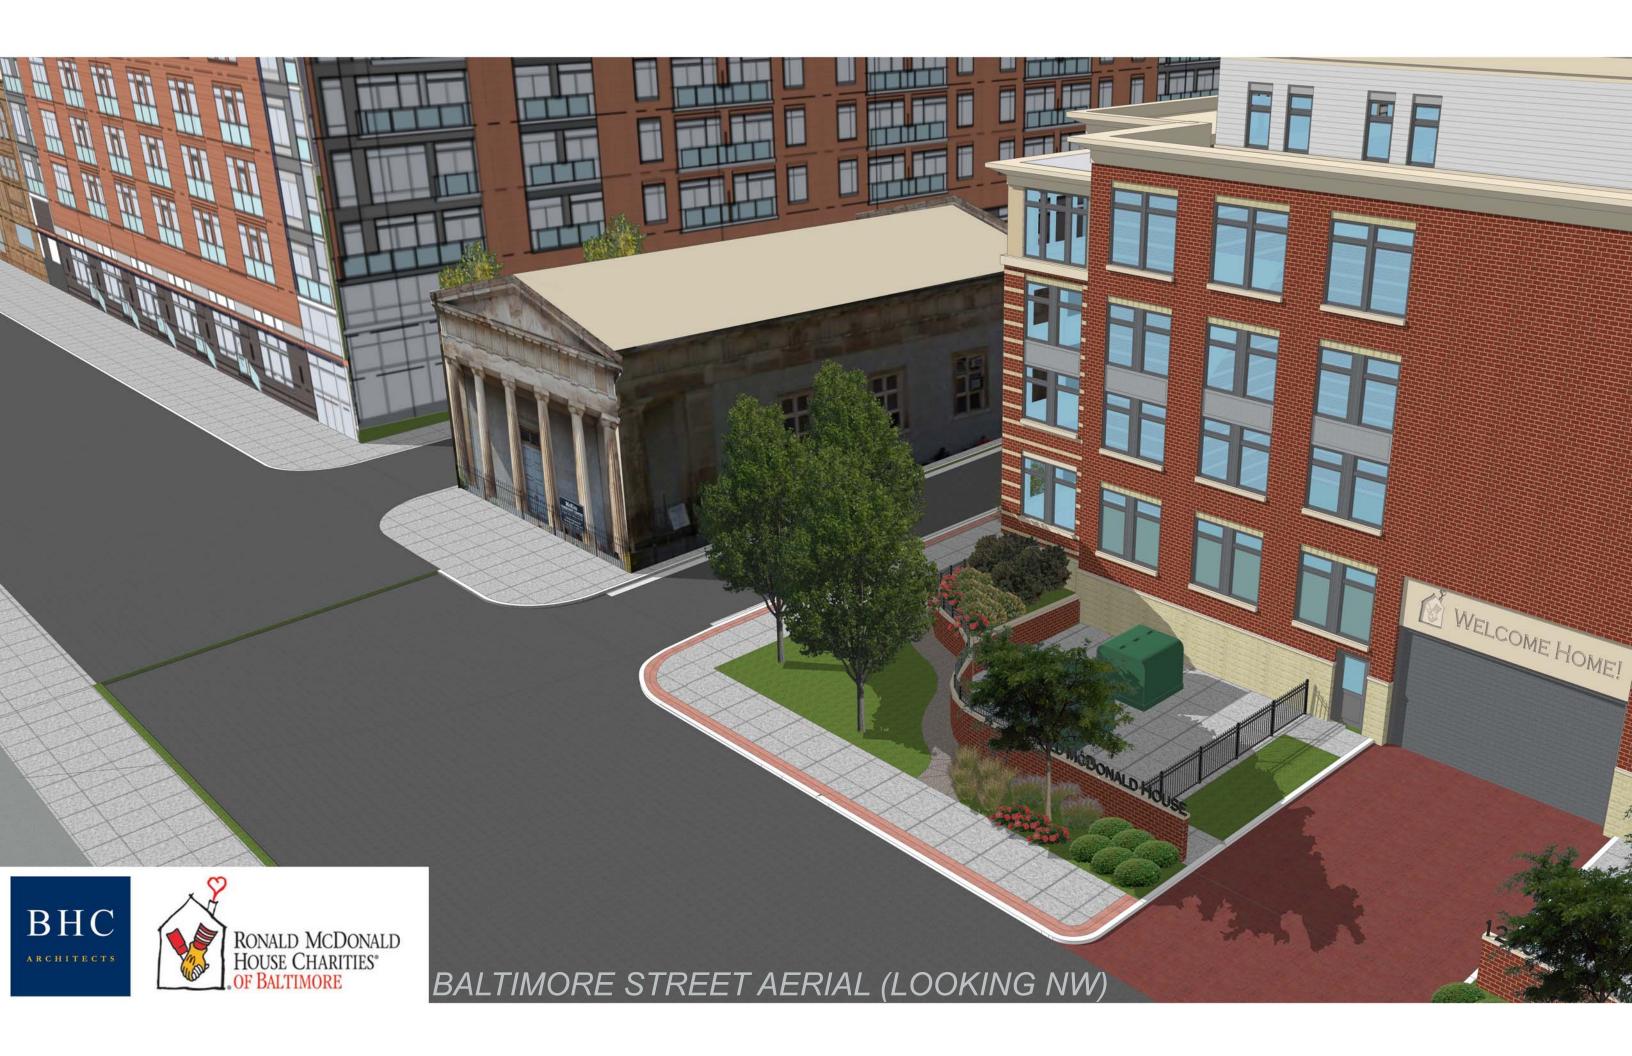

HARDIE PANEL COLOR #1 - 03

HARDIE PANEL COLOR #2 - 04

E.F.I.S. CORNICE - 05 G.F.R.C. CORNICE - 06

CAST STONE SILL - 07

METAL COMPOSITE COLOR #1 - 08

ALUMINUM WINDOW & DOOR COLOR - 09

METAL COPING - 10

WOOD TRELLIS - 11

METAL ROOF - 12 METAL FENCE - 13

GLASS RAILING W/ CURTAIN WALL FRAMING - 14









BALTIMORE STREET ELEVATION





























HEIGHT: 50'-70' SPREAD: 10'-15'



AMELANCHIER X GRANDIFLORA 'AUTUMN BRILLIANCE' **AUTUMN BRILLIANCE SERVICEBERRY** 



SPREAD: 15'-25'



**CERCIS CANADENSIS** EASTERN REDBUD



HEIGHT: 20'-30' SPREAD: 25'-35'



















PRUNUS LAUROCERASUS 'OTTO LUYKEN' CHERRY LAUREL

HEIGHT: 3'-4' SPREAD: 6'

EUONYMUS KIAUTSCHOVICUS 'MANHATTAN' HEIGHT: 4'-6' EUONYMUS SPREAD: 3'-5'

BUXUS SINICA VAR. INSULARIS 'WINTERGREEN' HEIGHT: 3'-4' KOREAN BOXWOOD



ROSA 'RADRAZZ' KNOCKOUT ROSE

















HEIGHT: 3'-4' SPREAD: 3'-4'

**FOUNTAIN GRASS** 

PENNISETUM ALOPECUROIDES 'HAMELN' HEIGHT: 1.5'-2.5' SPREAD: 1.5'-2.5'

CALAMAGROSTIS X ACUTIFLORA 'KARL FOERSTER' HEIGHT: 3'-4' FEATHER REED GRASS

SPREAD: 1.5'-2.5'