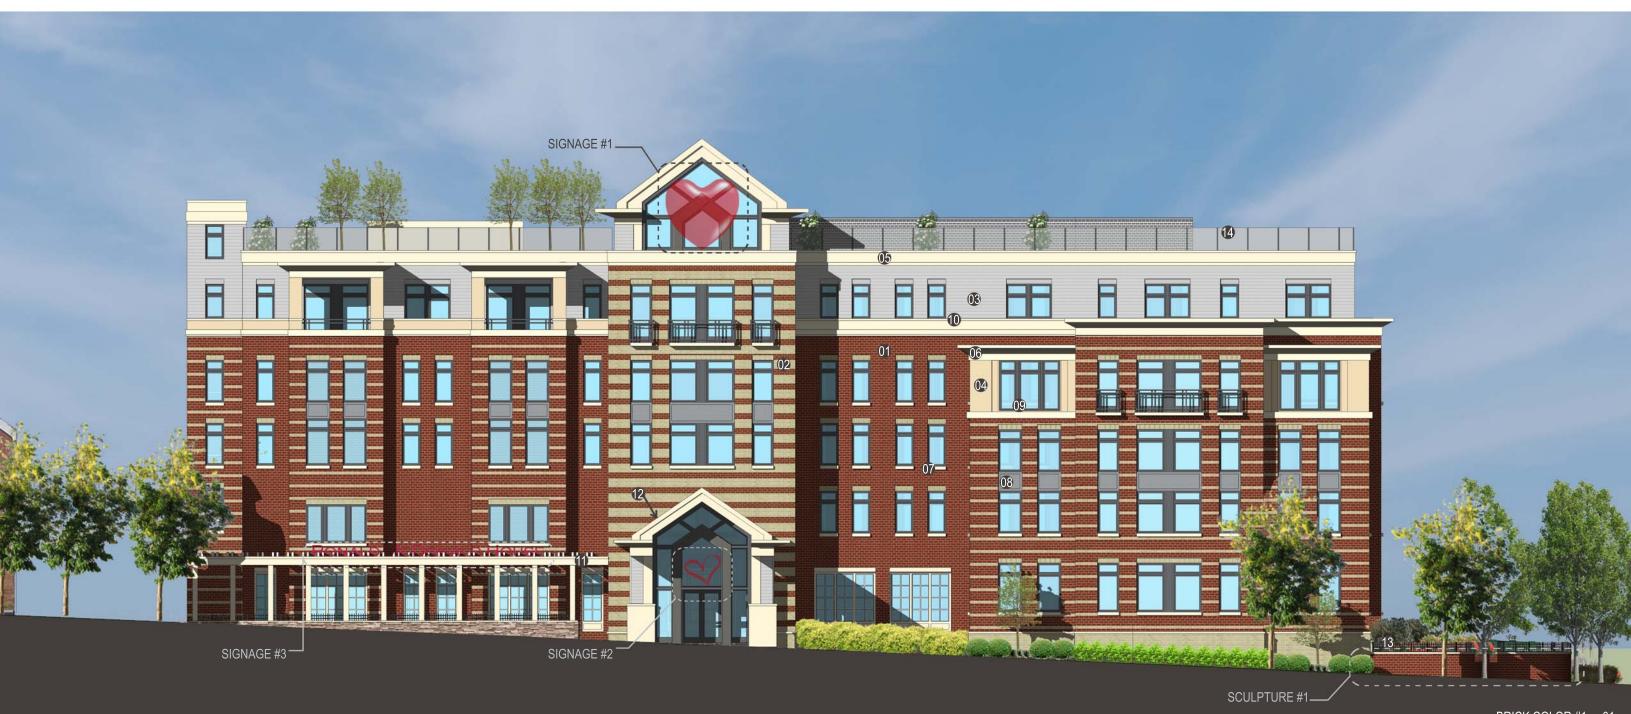

HARDIE PANEL COLOR #1 - 03

HARDIE PANEL COLOR #2 - 04

E.F.I.S. CORNICE - 05 G.F.R.C. CORNICE - 06

CAST STONE SILL - 07

METAL COMPOSITE COLOR #1 - 08

ALUMINUM WINDOW & DOOR COLOR - 09

METAL COPING - 10

WOOD TRELLIS - 11

METAL ROOF - 12 METAL FENCE - 13

GLASS RAILING W/ CURTAIN WALL FRAMING - 14

BALTIMORE STREET ELEVATION

HEIGHT: 50'-70' SPREAD: 10'-15'

AMELANCHIER X GRANDIFLORA 'AUTUMN BRILLIANCE' **AUTUMN BRILLIANCE SERVICEBERRY** 