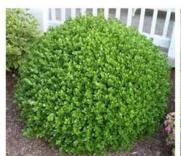

SPREAD: 15'-25'

**CERCIS CANADENSIS** EASTERN REDBUD

HEIGHT: 20'-30' SPREAD: 25'-35'

PRUNUS LAUROCERASUS 'OTTO LUYKEN' CHERRY LAUREL

HEIGHT: 3'-4' SPREAD: 6'

EUONYMUS KIAUTSCHOVICUS 'MANHATTAN' HEIGHT: 4'-6' EUONYMUS SPREAD: 3'-5'