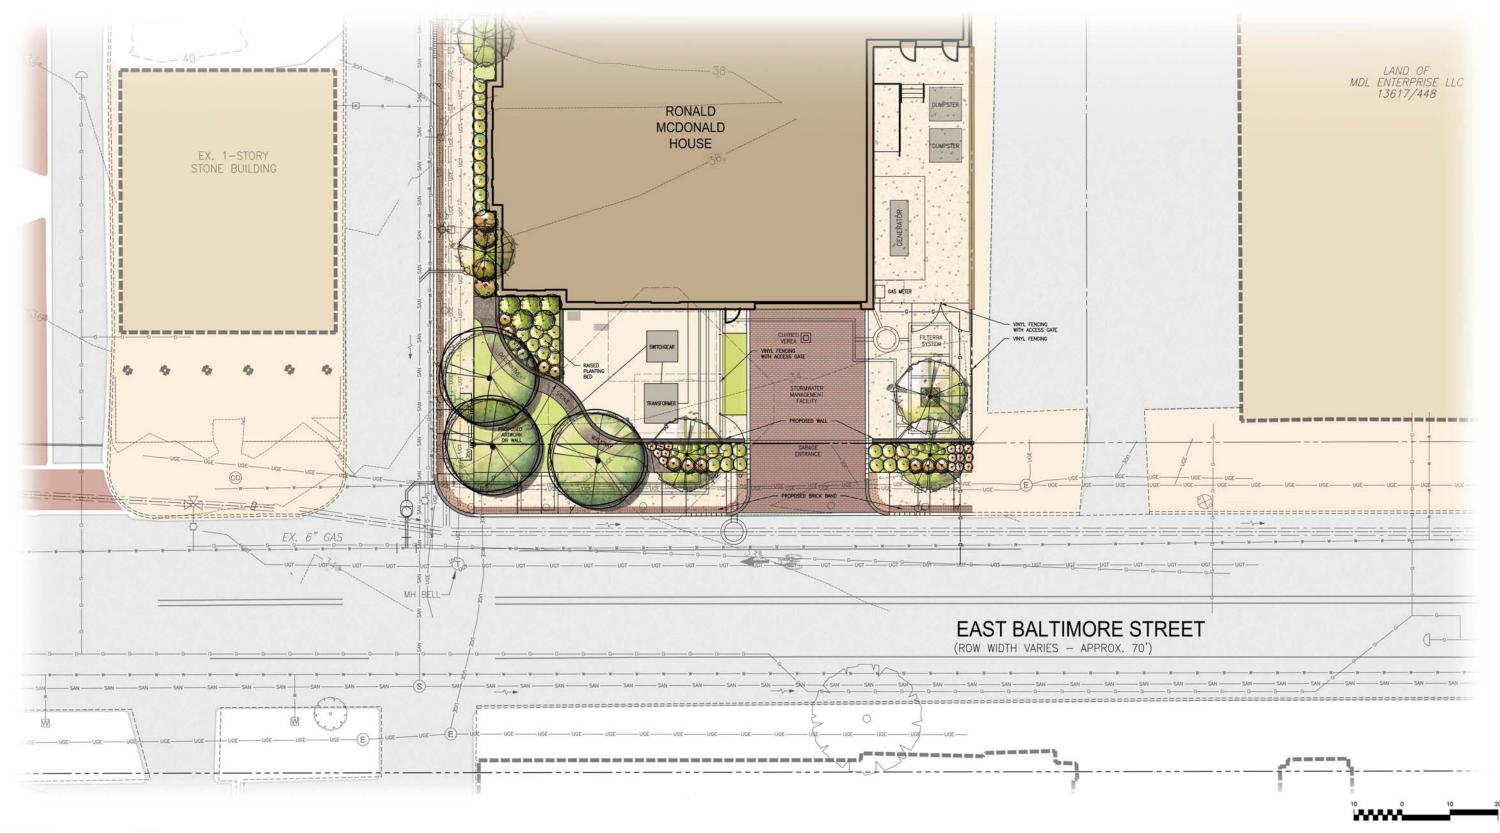

HARDIE PANEL COLOR #1 - 03

HARDIE PANEL COLOR #2 - 04

E.F.I.S. CORNICE - 05 G.F.R.C. CORNICE - 06

CAST STONE SILL - 07

METAL COMPOSITE COLOR #1 - 08

ALUMINUM WINDOW & DOOR COLOR - 09

METAL COPING - 10

WOOD TRELLIS - 11

METAL ROOF - 12 METAL FENCE - 13

GLASS RAILING W/ CURTAIN WALL FRAMING - 14









BALTIMORE STREET ELEVATION





























HEIGHT: 50'-70' SPREAD: 10'-15'



AMELANCHIER X GRANDIFLORA 'AUTUMN BRILLIANCE' **AUTUMN BRILLIANCE SERVICEBERRY** 



SPREAD: 15'-25'



**CERCIS CANADENSIS** EASTERN REDBUD



HEIGHT: 20'-30' SPREAD: 25'-35'



















PRUNUS LAUROCERASUS 'OTTO LUYKEN' CHERRY LAUREL

HEIGHT: 3'-4' SPREAD: 6'

EUONYMUS KIAUTSCHOVICUS 'MANHATTAN' HEIGHT: 4'-6' EUONYMUS SPREAD: 3'-5'

BUXUS SINICA VAR. INSULARIS 'WINTERGRE